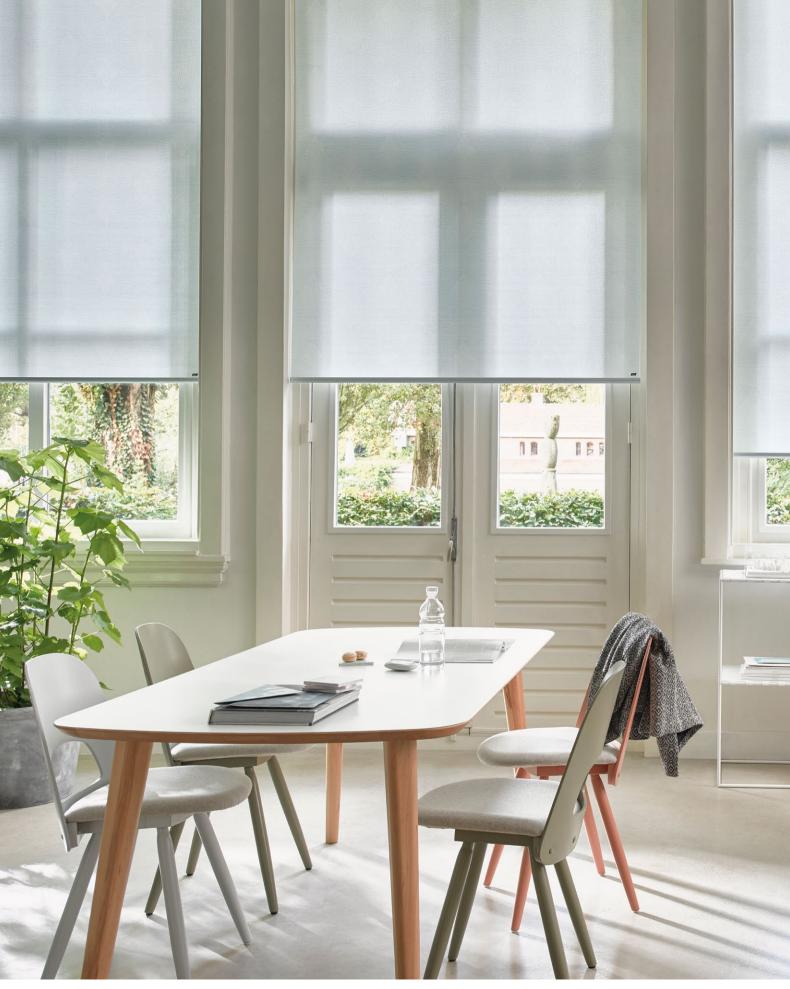

### LITERISE®

The revolutionary Luxaflex® LiteRise® system makes raising and lowering your roller blind easier than ever. Simply push up to raise and pull down to lower - your roller blind stays right where you put it.