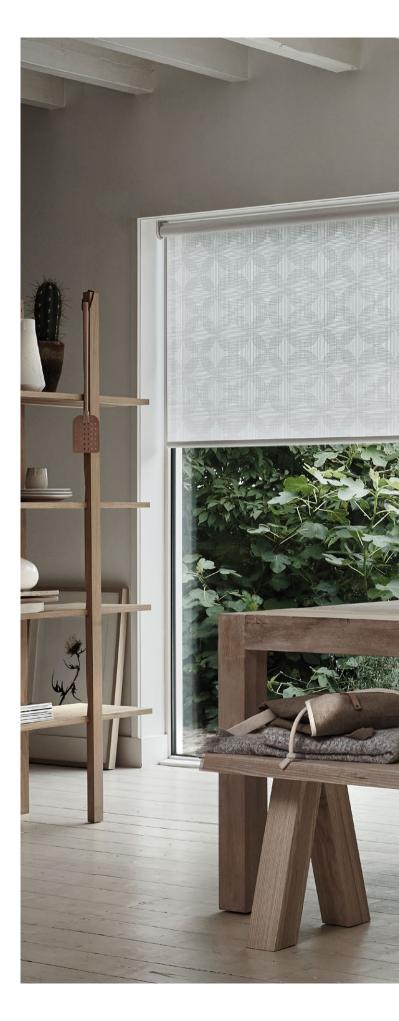

# DESIGN-LED, SIMPLE SOLUTIONS

The essential simplicity of a roller blinds structure creates the perfect blank canvas to make a stunning statement. From bold prints to shimmering sheers our collection offers new, exciting ways to manage light and elevate your window blinds.

Our sleek bottom bar can be used to add contrast and sophistication to every fabric in the range. For an even more elegant finish to your roller blind, choose one of our designer wood or metallic trims, available in a decadent choice of glossy, brushed or matt look finishes.