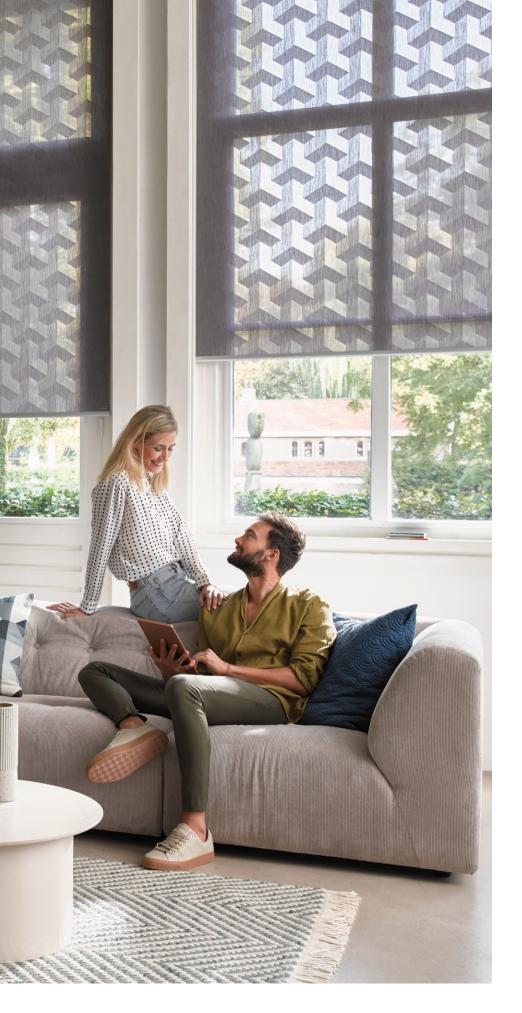

# DESIGN-LED, SIMPLE SOLUTIONS

The essential simplicity of a roller blinds structure creates the perfect blank canvas to make a stunning statement. From bold prints to shimmering sheers our collection offers new, exciting ways to manage light and elevate your window blinds.

### LITERISE®

The revolutionary Luxaflex® LiteRise® system makes raising and lowering your roller blind easier than ever. Simply push up to raise and pull down to lower - your roller blind stays right where you put it.