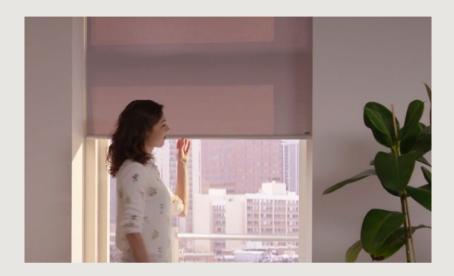

### LITERISE®

The revolutionary Luxaflex® LiteRise® system makes raising and lowering your roller blind easier than ever. Simply push up to raise and pull down to lower - your roller blind stays right where you put it.