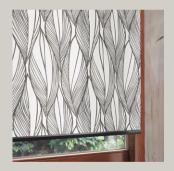

# DESIGN-LED, SIMPLE SOLUTIONS

The essential simplicity of a roller blinds structure creates the perfect blank canvas to make a stunning statement. From bold prints to shimmering sheers our collection offers new, exciting ways to manage light and elevate your window blinds.

Our sleek bottom bar can be used to add contrast and sophistication to every fabric in the range. For an even more elegant finish to your roller blind, choose one of our designer wood or metallic trims, available in a decadent choice of glossy, brushed or matt look finishes.