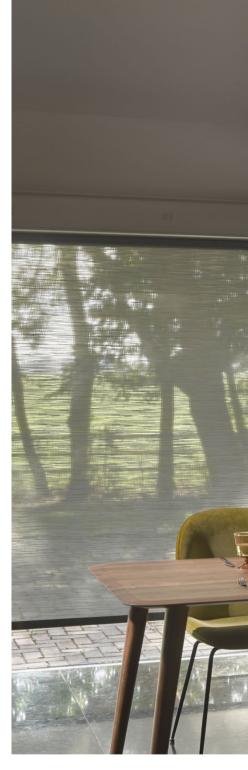

# DESIGN-LED, SIMPLE SOLUTIONS

The essential simplicity of a roller blinds structure creates the perfect blank canvas to make a stunning statement. From bold prints to shimmering sheers our collection offers new, exciting ways to manage light and elevate your window blinds.

### LITERISE®

The revolutionary Luxaflex® LiteRise® system makes raising and lowering your roller blind easier than ever. Simply push up to raise and pull down to lower - your roller blind stays right where you put it.