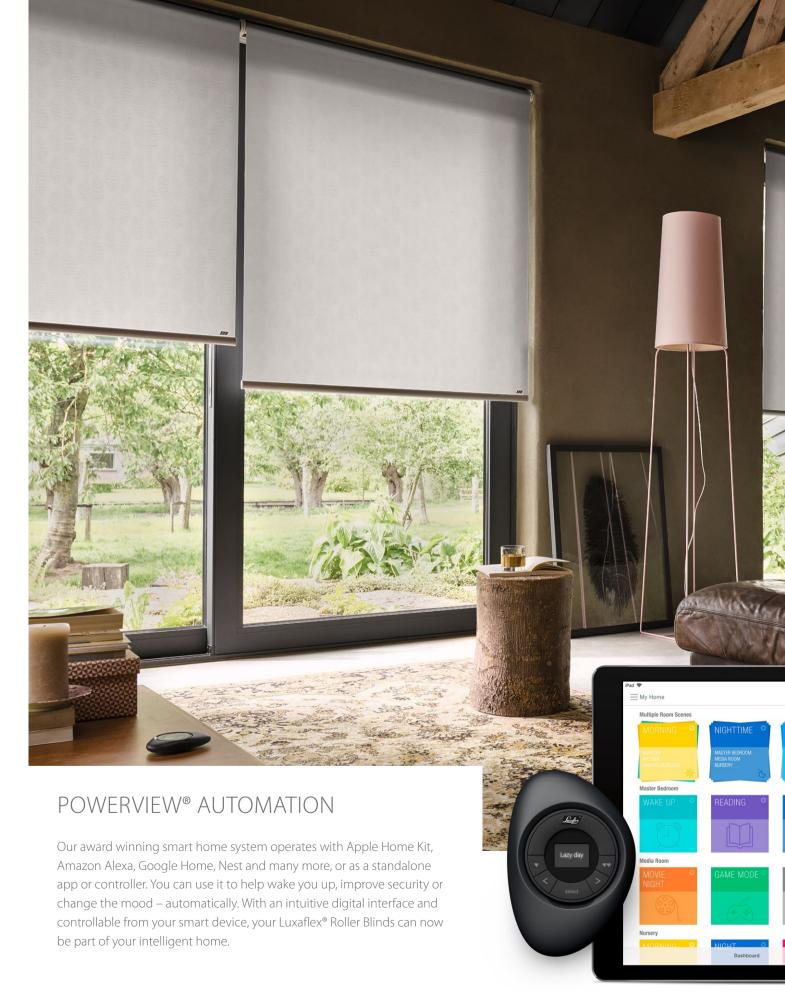

rfect blank canvas to make a stunning statement. From bold prints to shimmering sheers our collection offers new, exciting ways to manage light and elevate your window blinds.













# FINISHING TOUCHES

Trims create an opportunity for self-expression and daring design.

For something more decorative and personal, end caps and the standard bottom bar are available in 8 stylish finishes, catching the light and the eye.

Our sleek bottom bar can be used to add contrast and sophistication to every fabric in the range. For an even more elegant finish to your roller blind, choose one of our designer wood or metallic trims, available in a decadent choice of glossy, brushed or matt look finishes.





White

Chrome















Pearl Chrome Champagne

Bronze

Brown Gun metal grey

Black





### LITERISE®

The revolutionary Luxaflex® LiteRise® system makes raising and lowering your roller blind easier than ever. Simply push up to raise and pull down to lower - your roller blind stays right where you put it.



### DESIGNED WITH SAFETY IN MIND

We consider child safety a top priority. Making child safe products for homes is an integral part of our design philosophy. From endless chain to fully motorised systems, Luxaflex® offers many innovative lifting systems designed with safety, comfort and beauty in mind.









# CRADLE TO CRADLE CERTIFIED™

Using sound materials is one of the cornerstones of the Luxaflex® sustainability approach. Buying Cradle to Cradle Certified™ products means you are doing "more good" as these products are made responsibly without exploiting natu