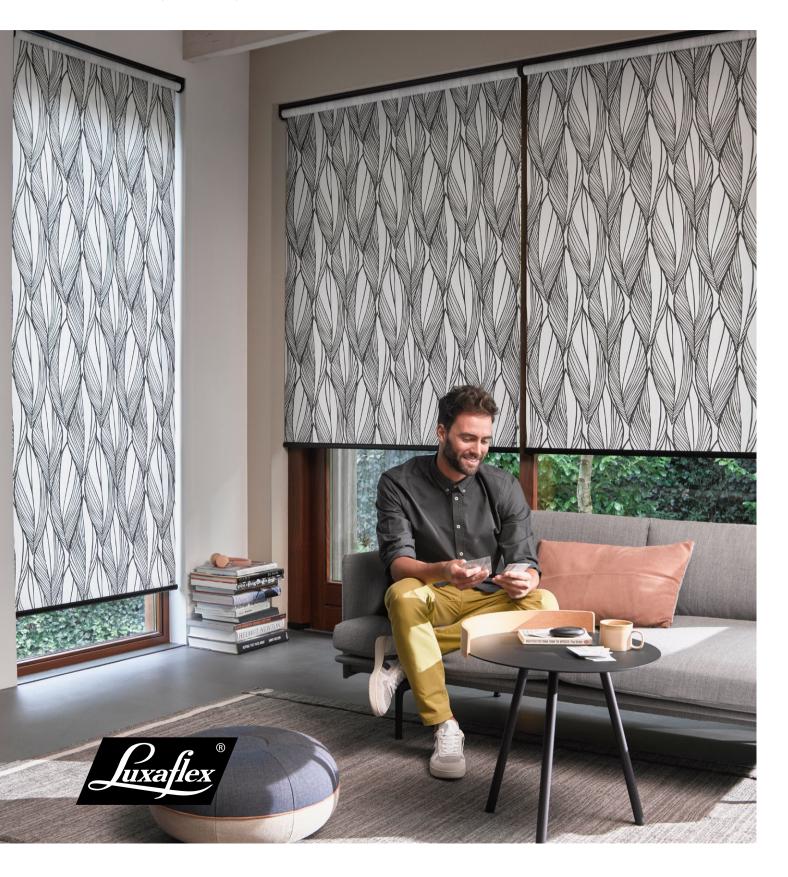

# DESIGN-LED, SIMPLE SOLUTIONS

The essential simplicity of a roller blinds structure creates the perfect blank canvas to make a stunning statement. From bold prints to shimmering sheers our collection offers new, exciting ways to manage light and elevate your window blinds.

# FINISHING TOUCHES

Trims create an opportunity for self-expression and daring design.

For something more decorative and personal, end caps and the standard bottom bar are available in 8 stylish finishes, catching the light and the eye.

Our sleek bottom bar can be used to add contrast and sophistication to every fabric in the range. For an even more elegant finish to your roller blind, choose one of our designer wood or metallic trims, available in a decadent choice of glossy, brushed or matt look finishes.