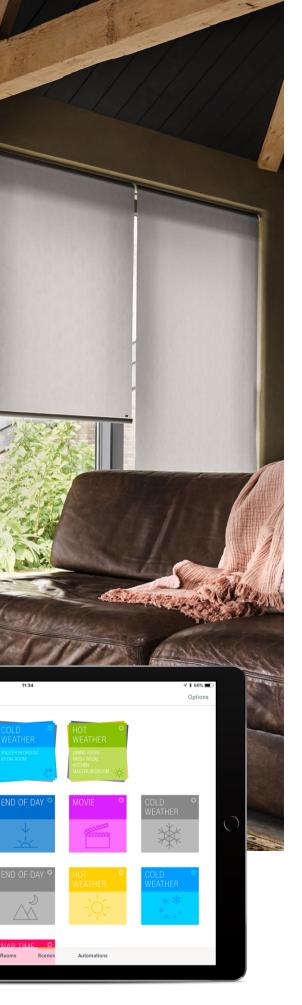

### LITERISE®

The revolutionary Luxaflex® LiteRise® system makes raising and lowering your roller blind easier than ever. Simply push up to raise and pull down to lower - your roller blind stays right where you put it.

### DESIGNED WITH SAFETY IN MIND

We consider child safety a top priority. Making child safe products for homes is an integral part of our design philosophy. From endless chain to fully motorised systems, Luxaflex® offers many innovative lifting systems designed with safety, comfort and beauty in mind.