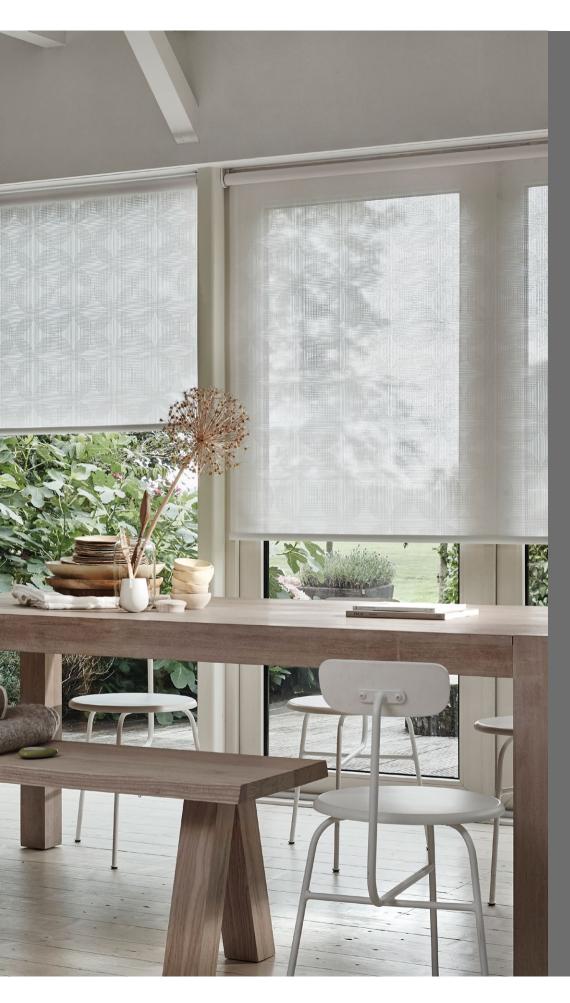

# DESIGN-LED, SIMPLE SOLUTIONS

The essential simplicity of a roller blinds structure creates the perfect blank canvas to make a stunning statement. From bold prints to shimmering sheers our collection offers new, exciting ways to manage light and elevate your window blinds.

Our sleek bottom bar can be used to add contrast and sophistication to every fabric in the range. For an even more elegant finish to your roller blind, choose one of our designer wood or metallic trims, available in a decadent choice of glossy, brushed or matt look finishes.