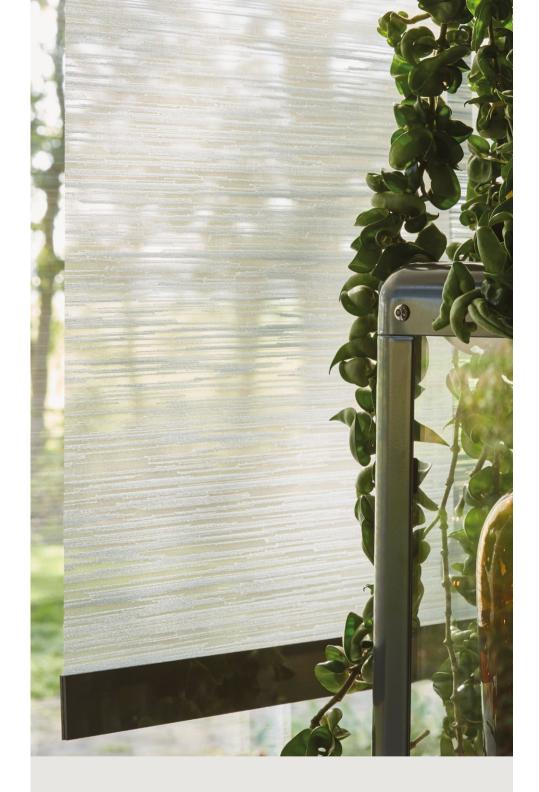

# DESIGN-LED, SIMPLE SOLUTIONS

The essential simplicity of a roller blinds structure creates the perfect blank canvas to make a stunning statement. From bold prints to shimmering sheers our collection offers new, exciting ways to manage light and elevate your window blinds.

# FINISHING TOUCHES

Trims create an opportunity for self-expression and daring design.

For something more decorative and personal, end caps and the standard bottom bar are available in 8 stylish finishes, catching the light and the eye.

Our sleek bottom bar can be used to add contrast and sophistication to every fabric in the range. For an even more elegant finish to your roller blind, choose one of our designer wood or metallic trims, available in a decadent choice of glossy, brushed or matt look finishes.